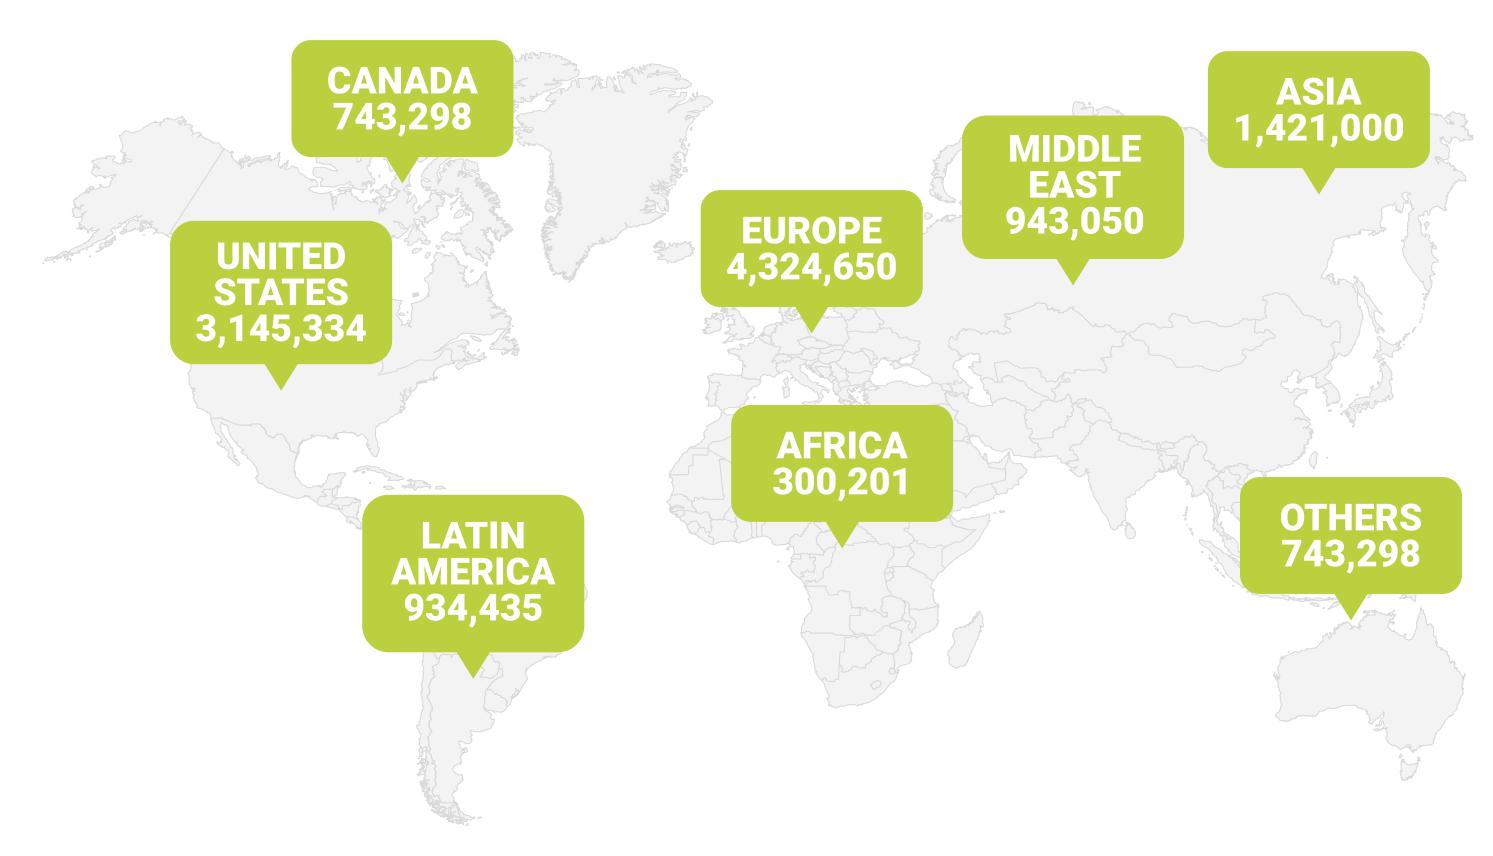

### **GLOBAL PANEL COUNT**

### **4,743,754 PANELISTS**

US **3,145,334** 

CANADA **743,298** 

MEXICO 175,519

BRAZIL **125,000** 

**ARGENTINA 215,000** 

COSTA RICA 32,000

COLOMBIA **143,973** 

### **4,803,000 PANELISTS**

UK **1,234,000** 

FRANCE **526,000** 

DENMARK 142,000

SWEDEN 147,000

RUSSIA **532,000** 

NETHERLANDS 195,000

PORTUGAL **45,000** 

### **2,673,853 PANELISTS**

CHINA 1,244,000

JAPAN 187,832

SOUTH KOREA 36,619

VIETNAM **12,000** 

SINGAPORE **78,402** 

THAILAND **125,000** 

INDIA **425,000** 

### **387,660 PANELISTS**

KENYA **85,140** 

SOUTH AFRICA 125,000

NIGERIA 115,520

GHANA **62,000** 

### 2,070,126 PANELISTS

BAHRAIN 121,945

CYPRUS **39,882** 

EGYPT 104,337

IRAN **94,231** 

IRAQ **78,834** 

ISRAEL **301,153** 

JORDAN 358,976